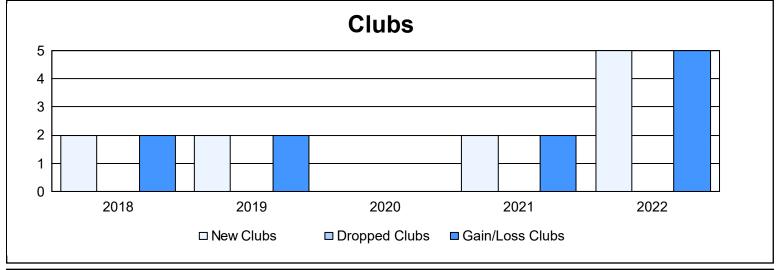

| Year      | New<br>Clubs | Dropped<br>Clubs | Gain/<br>Loss<br>Clubs | New<br>Members | Charter<br>Members | Reinstate<br>Members | Transfer<br>Members | Total<br>Member<br>Added | Total<br>Members<br>Dropped | Gain/<br>Loss<br>Members |
|-----------|--------------|------------------|------------------------|----------------|--------------------|----------------------|---------------------|--------------------------|-----------------------------|--------------------------|
| 2017-2018 | 2            | 0                | 2                      | 438            | 65                 | 30                   | 15                  | 548                      | 491                         | 57                       |
| 2018-2019 | 2            | 0                | 2                      | 415            | 68                 | 7                    | 23                  | 513                      | 453                         | 60                       |
| 2019-2020 | 0            | 0                | 0                      | 364            | 5                  | 16                   | 27                  | 412                      | 346                         | 66                       |
| 2020-2021 | 2            | 0                | 2                      | 325            | 67                 | 10                   | 29                  | 431                      | 709                         | -278                     |
| 2021-2022 | 5            | 0                | 5                      | 432            | 164                | 7                    | 29                  | 632                      | 525                         | 107                      |
| Average   | 2            | 0                | 2                      | 395            | 74                 | 14                   | 25                  | 507                      | 505                         | 2                        |